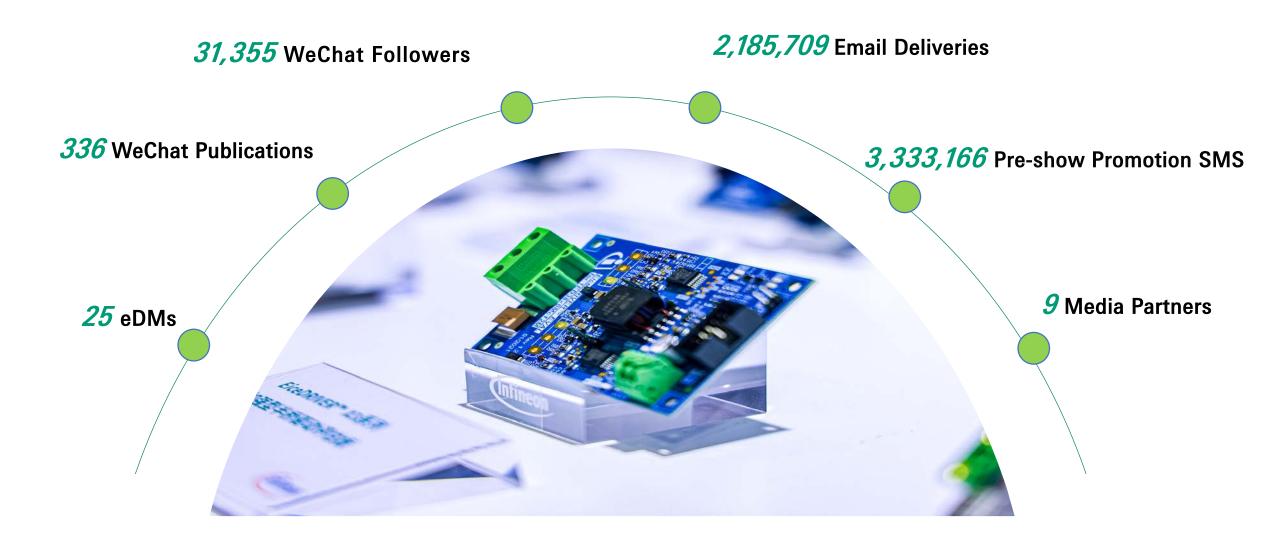

and conference for power electronics.
- Comprehensively display electronic components, drive control, thermal management and terminal intelligent system.
   Buyers come from industrial electronics, consumer electronics, e-mobility, extra power appliance, new energy (photovoltaic, wind energy), smart home and other fields.



# The Exhibition in 2024

» Power Electronics » Intelligent Motion » Renewable Energy » Energy Management



### At A Glance



67% growth compared to 2023





20% growth compared to 2023



44% growth compared to 2023



52% growth compared to 2023

**54 Forum Presentations 11 Industry Forum** Presentations 43 Exhibitor Forum Presentations





### 2019-2025 Data Analysis



**Exhibition Area** 





\* 2022 postponed to the year of 2023



# **Marketing Service**



### **Visitors Data**

Visitors to the 2024 exhibition come from 31 provinces in mainland China, as well as Hong Kong, Macao and Taiwan. Besides, Japan, Korea, Malaysia, Germany and other 41 countries or regions, amounting to 478 overseas visitors.



### **iiii** Origin Of The Visitors



**Hiti Distribution Of Visitors By Province In China** 



| ■Guangdong 69% | Shanghai 6% | ■Jiangsu 5% | Beijing 4%   |
|----------------|-------------|-------------|--------------|
| Zhejiang 3%    | Hunan 2%    | ■Anhui 2%   | ■Shandong 1% |
| Tianjin 1%     | ∎Fujian 1%  | ■Hubei 1%   | ■Sichuan 1%  |
| Others 4%      |             |             |              |

**Others 50%** (Include Hong Kong, Taiwan, Macao, Malaysia, Brazil, Indonesia, Iran, France, Switzerland, Italy, Netherlands, Myanmar, Yu