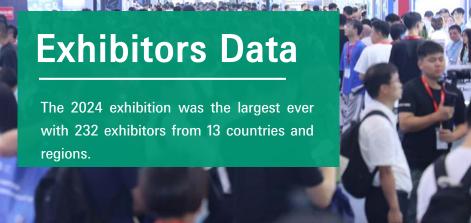

### **Visitors Data**

Visitors to the 2024 exhibition come from 31 provinces in mainland China, as well as Hong Kong, Macao and Taiwan. Besides, Japan, Korea, Malaysia, Germany and other 41 countries or regions, amounting to 478 overseas visitors.