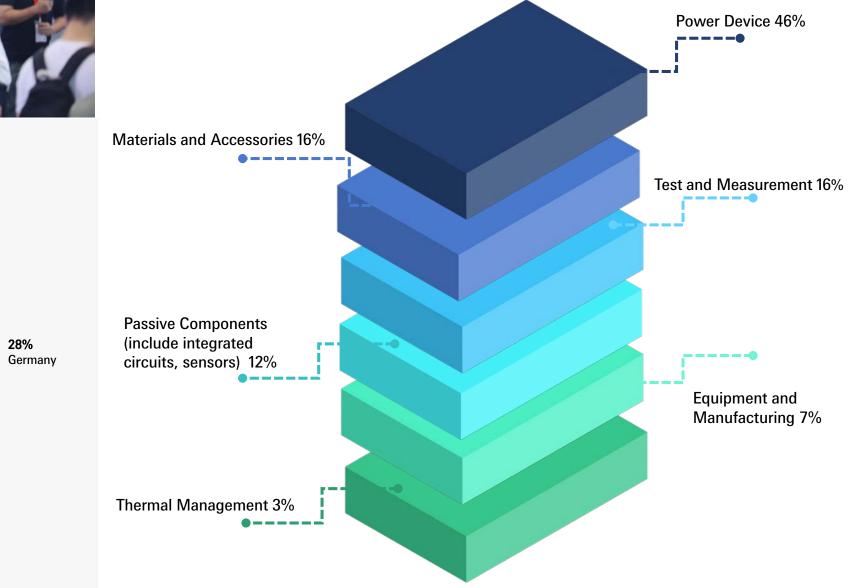

has been in past years. I think PCIM Asia plays a very important role in the industry. The timing is very good, because there's going to be a major change in how we produce, transport, and use power." «

Mr P Raja Manickam, Chief Executive Officer, IndiaVP Semiconductor Pvt Ltd







#### **Hiti** Delegations

The exhibition in 2024 welcomes enterprises and associations from industries including automobile, medical equipment, home appliance, industrial electronics, consumer electronic, manufacturing and automation to visit in groups.





### **%** Origin Of The Exhibitors

Singapore

20%

USA

3% Netherlands

3% Switzerland

**13%** Korea 2%2%2%FranceSaudi Arabia2%

74%

26% International

Visitors

**Exhibitors(China)** 

National

UK

25%

Japan

### **A Industry Of The Exhibitors**



# A Exhibitors Data K Exhibiting Objectives



Presenting innovation, new developments 19%
Initiating new customers 15%
Preparing sales deals 10%
Obtaining market insight and trends 9%
Showing, discussing product variants 9%
Exchanging experience 8%
Making a first step into a new market 7%
Cultivating existing business relations 5%
Comparing competitors 5%
Looking for an agent and distributor 5%
Completition of sales deals 5%
Passing on specialist knowledge 3%

### **A Exhibitor Comments**

Silan Mr Youwen Fu, Microelectronic

Mr Youwen Fu, Marketing Director, Hangzhou Silan Microelectronics Co LTD

» "PCIM Asia is one of the most important exhibitions in the power electronics industry, providing a platform for customers and suppliers, both domestic and international, to connect. At this