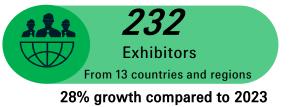

### **Visitors Data**

Visitors to the 2024 exhibition come from 31 provinces in mainland China, as well as Hong Kong, Macao and Taiwan. Besides, Japan, Korea, Malaysia, Germany and other 41 countries or regions, amounting to 478 overseas visitors.