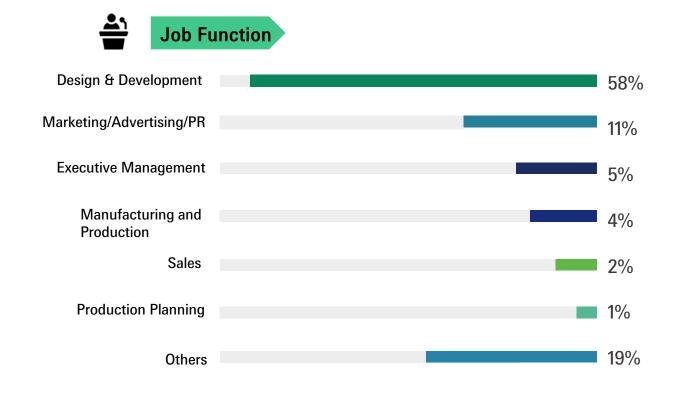

#### **Hiti** Delegations

The exhibition in 2024 welcomes enterprises and associations from industries including automobile, medical equipment, home appliance, industrial electronics, consumer electronic, manufacturing and automation to visit in groups.