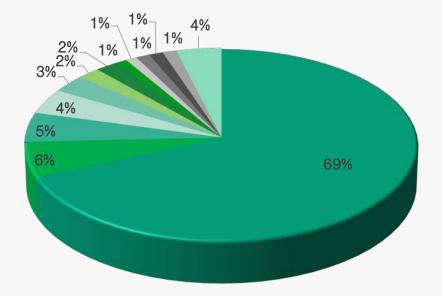

**Others 50%** (Include Hong Kong, Taiwan, Macao, Malaysia, Brazil, Indonesia, Iran, France, Switzerland, Italy, Netherlands, Myanmar, Yugoslavia, Afghanistan, Belgium, Philippines, Colombia, Canada, The Cayman Islands, Mongolia, Greece, Argentina, Angola, Pakistan, Burkina Faso, Armenia, Chile, Qatar, Saudi Arabia, Uzbekistan, Yemen, Central Africa Republic )