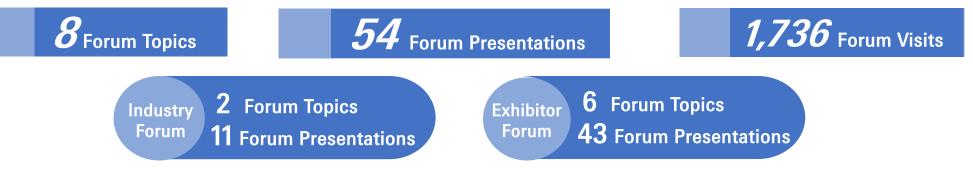

### At A Glance

67% growth compared to 2023

20% growth compared to 2023

44% growth compared to 2023

52% growth compared to 2023

**54 Forum Presentations 11 Industry Forum** Presentations 43 Exhibitor Forum Presentations