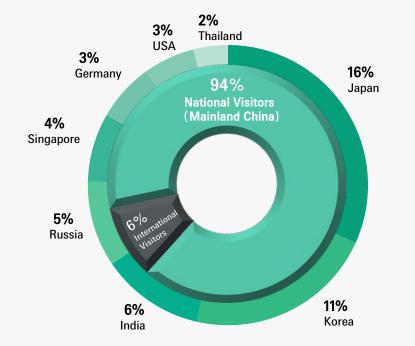

### **Visitors Data**

Visitors to the 2024 exhibition come from 31 provinces in mainland China, as well as Hong Kong, Macao and Taiwan. Besides, Japan, Korea, Malaysia, Germany and other 41 countries or regions, amounting to 478 overseas visitors.

### **iiii** Origin Of The Visitors

**Hiti Distribution Of Visitors By Province In China** 

| ■Guangdong 69% | Shanghai 6% | ■Jiangsu 5% | Beijing 4%   |
|----------------|-------------|-------------|--------------|
| Zhejiang 3%    | Hunan 2%    | ■Anhui 2%   | ■Shandong 1% |
| Tianjin 1%     | ∎Fujian 1%  | ■Hubei 1%   | ■Sichuan 1%  |
| Others 4%      |             |             |              |