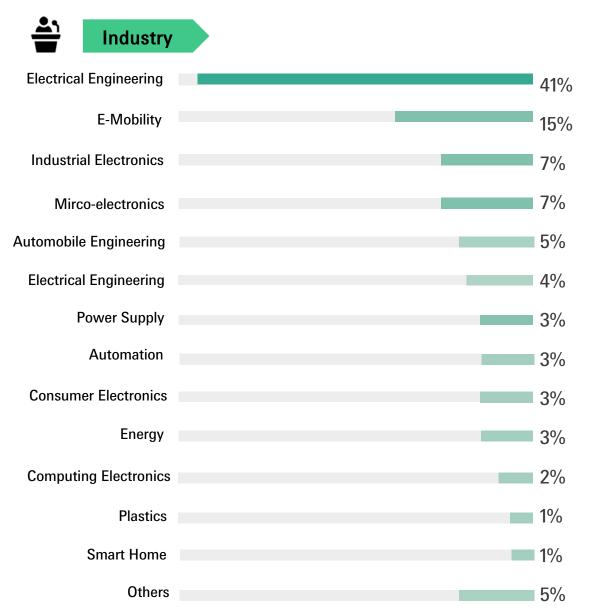

|

### **Conference Overview**



52% growth compared to 2023



44% growth compared to 2023



51% growth compared to 2023

#### Some topics covered

- » Si Devices
- » Power Conversion
- **2** Oral Sessions » WBG
  - » Packaging Technology
  - » Smart Grid
  - » E-mobility
  - » Peripheral Components and Circuitry



Poster Dialogue Sessions

- » Power MOSFET and IGBT
- » Advanced Power Module
- » Advanced Power Converter
- » Integrated Power Module
- » Future Control Concept
- » SiC Devices





- » Power semiconductors for an energy-wise society A brief review of IEC whitepaper
- » Solid state transformer in modern power system
- » Power semiconductors applications within future renewable energy and electrification industry

### **Conference Participants Analysis**





#### **Speaking Enterprises, Colleges and Scientific Research Institutions**







#### **Conference Participants Feedback**

» "PCIM Asia grows in size, maturity, and scope each year. Its format successfully connects industry and academia, with nearly all influential companies worldwide coming together to present their latest products, communicate, and share knowledge through the conference. The conference topics are closely aligned with core industry needs, while its awards programme plays an important role in engaging the next generation of power electronics professionals. " «

#### Prof Xu Dianguo, Professor, Harbin Institute of Technology

» " At my presentation, I introduced an AI-powered tool our team developed capable of extracting image information from semiconductor device c