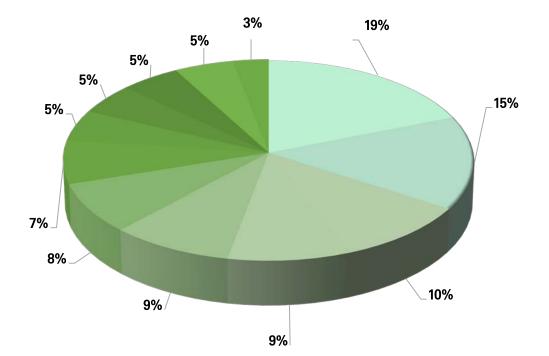

# A Exhibitors Data K Exhibiting Objectives

Presenting innovation, new developments 19%
Initiating new customers 15%
Preparing sales deals 10%
Obtaining market insight and trends 9%
Showing, discussing product variants 9%
Exchanging experience 8%
Making a first step into a new market 7%
Cultivating existing business relations 5%
Comparing competitors 5%
Looking for an agent and distributor 5%
Completition of sales deals 5%
Passing on specialist knowledge 3%